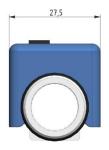

#### **Dimensions**

- Interchangeable with existing products on the market
- Approx. 58 x 30 x 28 mm