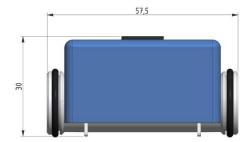

#### **Dimensions**

- Interchangeable with existing products on the market
- Approx. 58 x 30 x 28 mm