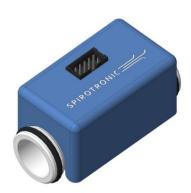

#### **Dimensions**

- Interchangeable with existing products on the market
- Approx. 58 x 30 x 28 mm